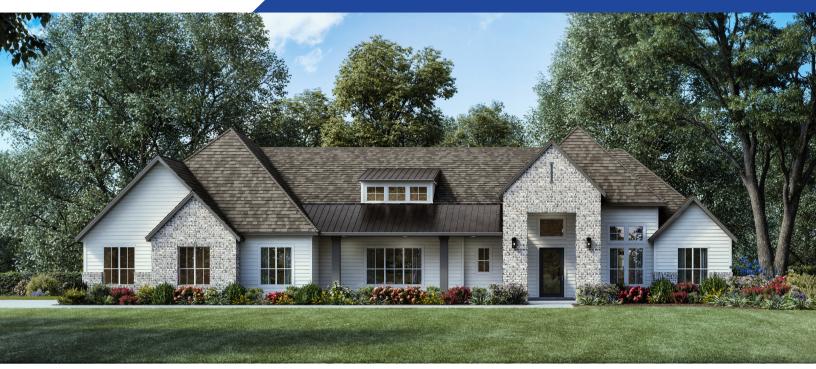

## 4025 RANCH HOME DR

## 4,089 SQUARE FEET ON A 2.04 ACRE HOMESITE

- Sprawling one-story design with 5 bedrooms, 5 bathrooms and a 4-car garage
- Soaring ceilings in the foyer, study, family room and kitchen
- Huge family room with a linear fireplace
- Kitchen with high-end stainless appliances and custom cabinetry
- Primary suite with a coffered ceiling and a sitting area
- Primary bath with a car wash shower, split vanities and 2 spacious closets. One closet has a packing station.
- Large gameroom with a sliding wall of windows that opens to the outdoor living
- Bath next to the gameroom serves as a pool bath with access to the patio
- Huge outdoor living area with a summer kitchen
- Spacious laundry room with a dog wash
- Two secondary bedrooms located at the front of the home, and two additional secondary bedrooms located near the gameroom

## 4025 Ranch Home Dr. WALLER, TX 77484

4089 Square Feet

All Plans Copyrighted and subject to change. Room dimensions are approximate.