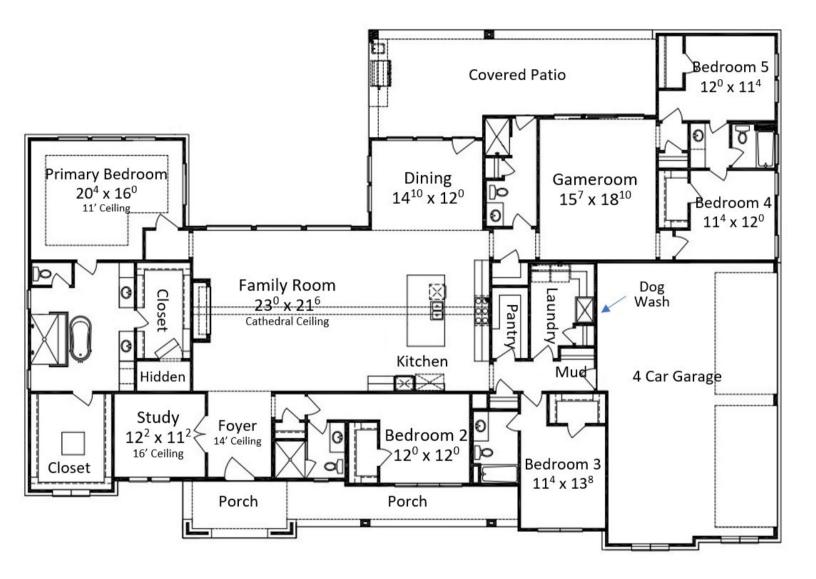

## 4025 RANCH HOME DR

## 4,089 SQUARE FEET ON A 2.04 ACRE HOMESITE

- Sprawling one-story design with 5 bedrooms, 5 bathrooms and a 4-car garage
- Soaring ceilings in the foyer, study, family room and kitchen
- Huge family room with a linear fireplace
- Kitchen with high-end stainless appliances and custom cabinetry
- Primary suite with a coffered ceiling and a sitting area
- Primary bath with a car wash shower, split vanities and 2 spacious closets. One closet has a packing station.
- Large gameroom with a sliding wall of windows that opens to the outdoor living
- Bath next to the gameroom serves as a pool bath with access to the patio
- Huge outdoor living area with a summer kitchen
- Spacious laundry room with a dog wash
- Two secondary bedrooms located at the front of the home, and two additional secondary bedrooms located near the gameroom

## 4025 Ranch Home Dr. WALLER, TX 77484

4089 Square Feet

All Plans Copyrighted and subject to change. Room dimensions are approximate.