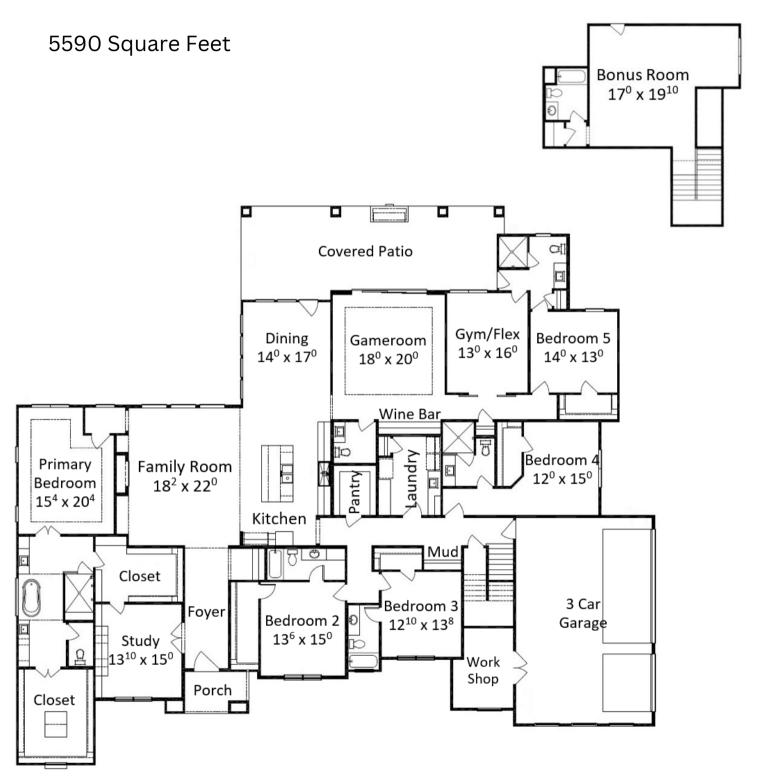

## 5,590 SQUARE FEET ON +- 1 ACRE HOMESITE

- Modern 1.5 story with 5 bedrooms, 6.5 baths and a 3 car garage with workshop space
- Study at the front of the home, with French doors and built-in cabinetry
- Stunning kitchen with high-end inset cabinetry and a waterfall island
- Spacious family room with fabulous linear fireplace and high ceiling
- Informal dining at the back of the home
- Gameroom with a wall of windows that opens to the covered patio
- Gym/flex room
- Primary suite with pop-up ceiling, split vanities and 2 large closets
- 3 secondary bedrooms with walk-in closets and ensuite baths
- Large covered patio with gas fireplace for enjoying the outdoors
- 3-car garage with workshop room
- Upstairs bonus room with a full bathroom

## 7108 Sycamore Grove Montgomery, TX 77316

All Plans Copyrighted and subject to change. Room dimensions are approximate.