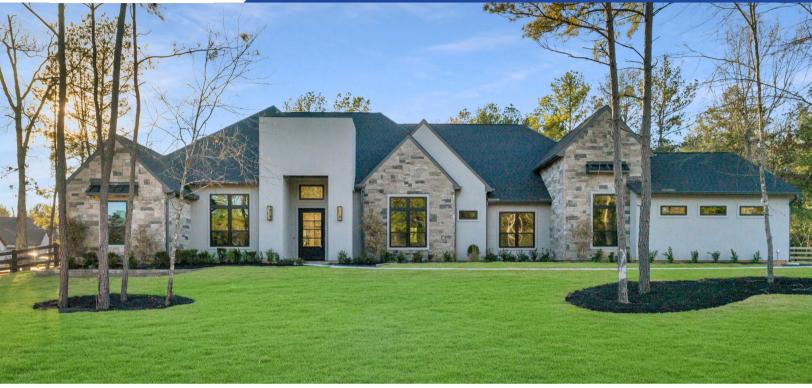

## 7108 SYCAMORE GROVE

## 5,590 SQUARE FEET ON +- 1 ACRE HOMESITE

- Modern 1.5 story with 5 bedrooms, 6.5 baths and a 3 car garage with workshop space
- Study at the front of the home, with French doors and built-in cabinetry
- Stunning kitchen with high-end inset cabinetry and a waterfall island
- Spacious family room with fabulous linear fireplace and high ceiling
- Informal dining at the back of the home
- Gameroom with a wall of windows that opens to the covered patio
- Gym/flex room
- Primary suite with pop-up ceiling, split vanities and 2 large closets
- 3 secondary bedrooms with walk-in closets and ensuite baths
- Large covered patio with gas fireplace for enjoying the outdoors
- 3-car garage with workshop room
- Upstairs bonus room with a full bathroom

## 7108 Sycamore Grove Montgomery, TX 77316

All Plans Copyrighted and subject to change. Room dimensions are approximate.