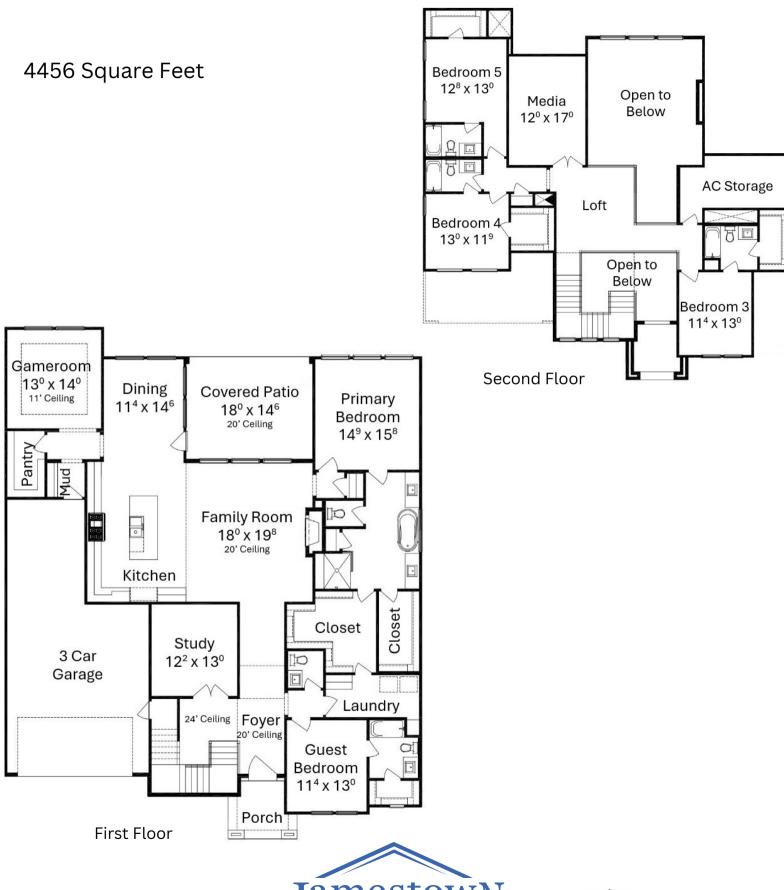

## 4,456 SQUARE FEET ON A 11,810 SQ. FT. HOMESITE

- Fantastic modern design with 5 bedrooms, 5.5 baths and a 3 car garage
- Foyer and family room with 2 story ceilings
- Staircase has a dramatic tower feel
- · Study tucked near the staircase and not at the front of the home
- Huge kitchen with tons of cabinetry, and an informal dining at the back of the home
- Downstairs game room with a pop-up ceiling
- Primary suite with split vanities, Jacuzzi soaking tub, spacious shower, plus two oversized closets, one with laundry access
- Guest suite with a walk-in closet and an ensuite bath
- Media room upstairs
- 3 additional bedrooms upstairs with walk-in closets and ensuite baths
- Convenient air conditioned storage room on the second floor