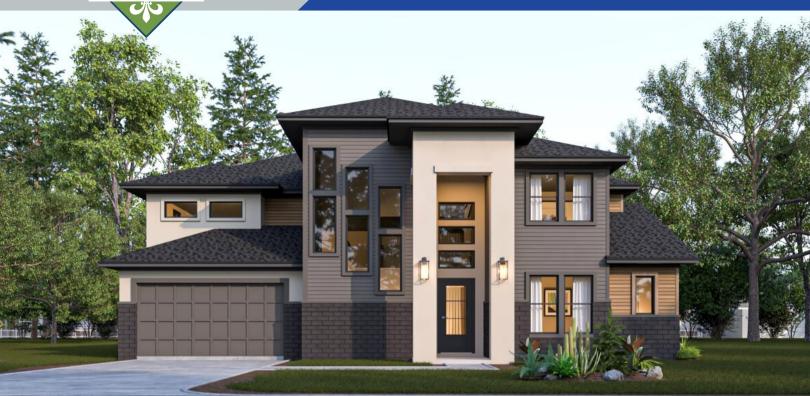

## 419 VENADO VIEW CT

## 4,456 SQUARE FEET ON A 11,810 SQ. FT. HOMESITE

- Fantastic modern design with 5 bedrooms, 5.5 baths and a 3 car garage
- Foyer and family room with 2 story ceilings
- Staircase has a dramatic tower feel
- · Study tucked near the staircase and not at the front of the home
- Huge kitchen with tons of cabinetry, and an informal dining at the back of the home
- Downstairs game room with a pop-up ceiling
- Primary suite with split vanities, Jacuzzi soaking tub, spacious shower, plus two oversized closets, one with laundry access
- Guest suite with a walk-in closet and an ensuite bath
- Media room upstairs
- 3 additional bedrooms upstairs with walk-in closets and ensuite baths
- Convenient air conditioned storage room on the second floor