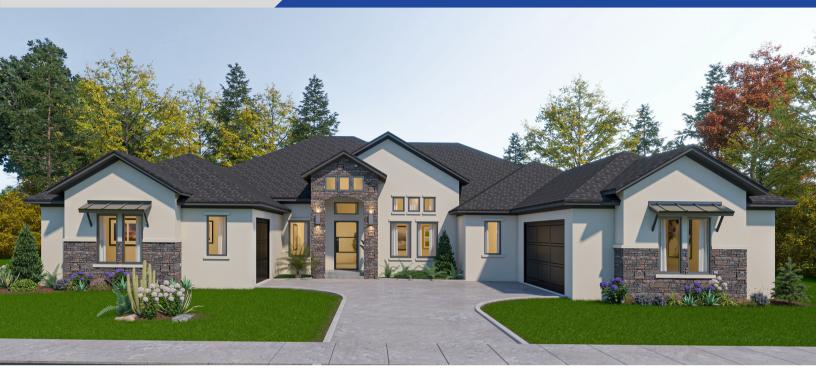

## 11006 STONEGATE CT. 100' HOMESITE

## **4,207 SQUARE FEET ON A 14,480 SQ. FT. LOT**

- 5 bedrooms, 5.5 baths and a split 3 car garage
- Formal dining with butler's pantry including a wine refrigerator
- Study with double French doors
- Fabulous kitchen with JennAir appliances
- Game room with window sliders that open to the covered patio
- Primary suite with pop up ceiling in the bedroom
- The primary bathroom has split vanities plus a make-up vanity, Jacuzzi soaking tub and an oversized shower. Two spacious closets
- Large laundry room with a dog wash
- Guest suite located away from the other bedrooms for added privacy
- All bedrooms have walk-in closets and ensuite baths
- Two covered outdoor living spaces

## 11006 Stonegate Ct. Missouri City, TX 77459