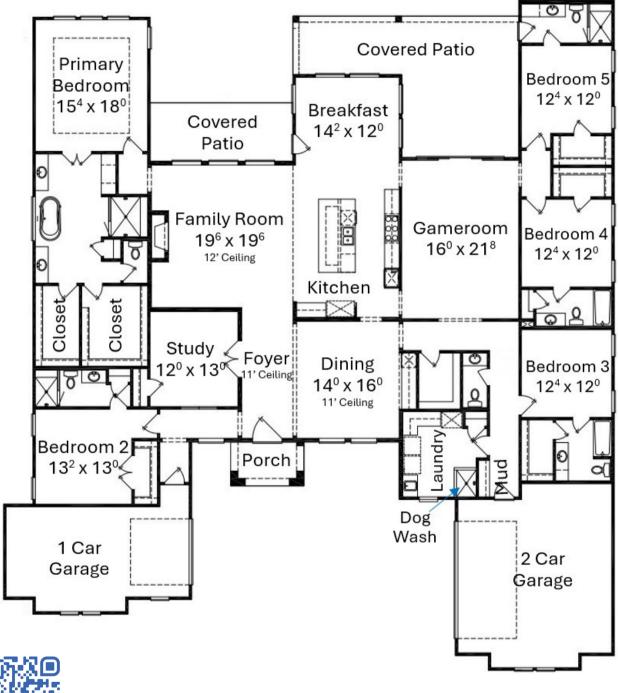

## **4,207 SQUARE FEET ON A 14,480 SQ. FT. LOT**

- 5 bedrooms, 5.5 baths and a split 3 car garage
- Formal dining with butler's pantry including a wine refrigerator
- Study with double French doors
- Fabulous kitchen with JennAir appliances
- Game room with window sliders that open to the covered patio
- Primary suite with pop up ceiling in the bedroom
- The primary bathroom has split vanities plus a make-up vanity, Jacuzzi soaking tub and an oversized shower. Two spacious closets
- Large laundry room with a dog wash
- Guest suite located away from the other bedrooms for added privacy
- All bedrooms have walk-in closets and ensuite baths
- Two covered outdoor living spaces

## 4207 Square Feet