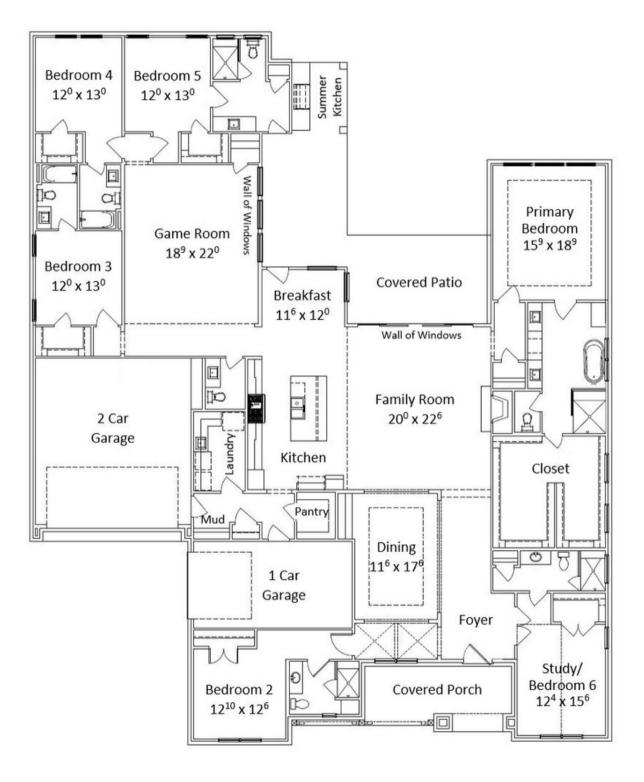

### 4,828 SQUARE FEET ON A 90' WIDE HOMESITE

- Jamestown's model home, a one story home with 5 to 6 bedrooms, 6.5 bathrooms and a split 3 car garage
- Spacious covered front porch
- Groin vault ceiling detail in gallery at the front of the home
- Extra large dining room with a built-in butler's pantry
- Great room with 14' high ceiling and sliding doors to the covered back porch
- Kitchen with high-end stainless appliances and custom cabinetry
- Primary suite with spa-like amenities including a soaking tub and extra-large shower
- Primary closet with separate sides and ample storage space
- Mudroom conveniently located near the garages
- Huge gameroom located near 3 secondary bedrooms
- Wrap around covered back porch, complete with a **pool** and summer kitchen

#### 4828 Square Feet

All Plans Copyrighted and subject to change. Room dimensions are approximate.

Follow us on

Instagram