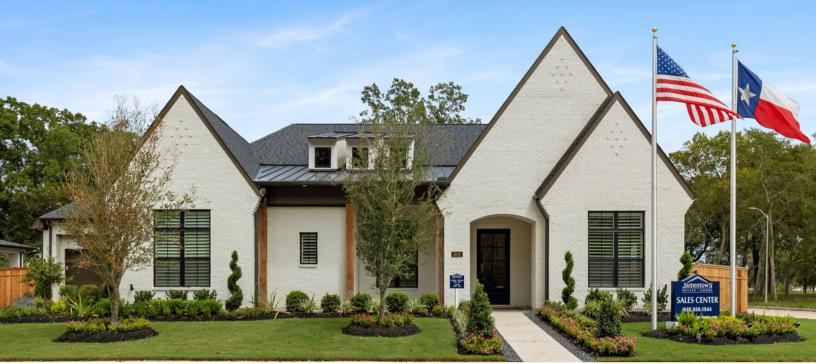

# 1902 ROYAL OAK DRIVE

### 4,828 SQUARE FEET ON A 90' WIDE HOMESITE

- Jamestown's model home, a one story home with 5 to 6 bedrooms, 6.5 bathrooms and a split 3 car garage
- Spacious covered front porch
- Groin vault ceiling detail in gallery at the front of the home
- Extra large dining room with a built-in butler's pantry
- Great room with 14' high ceiling and sliding doors to the covered back porch
- Kitchen with high-end stainless appliances and custom cabinetry
- Primary suite with spa-like amenities including a soaking tub and extra-large shower
- Primary closet with separate sides and ample storage space
- Mudroom conveniently located near the garages
- Huge gameroom located near 3 secondary bedrooms
- Wrap around covered back porch, complete with a **pool** and summer kitchen

# 1902 Royal Oak Dr. Missouri City, TX 77459