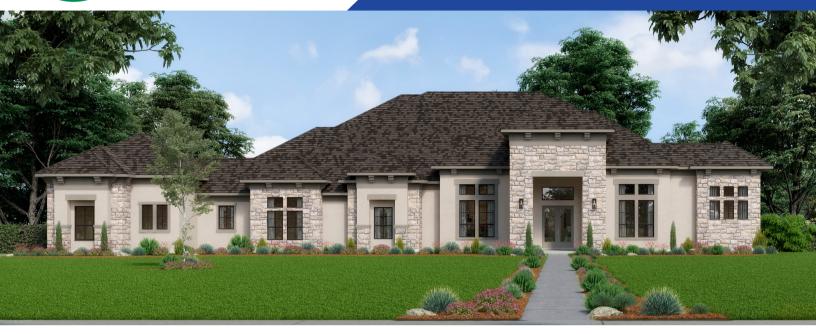

## 20402 TEALPOINTE RIDGE

## 5,367 SQUARE FEET ON A 1.5 ACRE HOMESITE

- Fabulous one story design with a modern stone and stucco elevation,
   situated on a 1+ acre homesite
- Dining room with a 14' ceiling and an adjacent wine room
- · Family room with high ceilings and views of the back yard
- Chef's kitchen with high end appliances and designer touches
- A spacious gameroom that opens via a wall of windows to a sprawling outdoor living room.
- The master suite is separated from the 4 secondary bedrooms, offering the owner's privacy.
- All bedrooms have en-suite baths and large walk in closets.
- 4 car garage, 2 of the 4 bays have an extra tall door and interior, allowing for an oversized vehicle.
- Workshop area, perfect for storing tools, bikes etc.
- An enclosed staircase offers easy attic access.