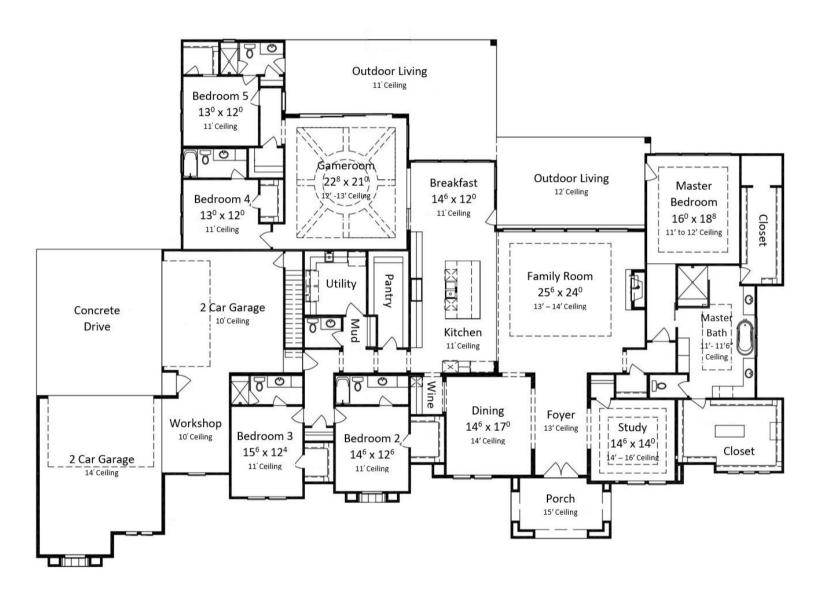

## 5,367 SQUARE FEET ON A 1.5 ACRE HOMESITE

- Fabulous one story design with a modern stone and stucco elevation,
   situated on a 1+ acre homesite
- Dining room with a 14' ceiling and an adjacent wine room
- · Family room with high ceilings and views of the back yard
- Chef's kitchen with high end appliances and designer touches
- A spacious gameroom that opens via a wall of windows to a sprawling outdoor living room.
- The master suite is separated from the 4 secondary bedrooms, offering the owner's privacy.
- All bedrooms have en-suite baths and large walk in closets.
- 4 car garage, 2 of the 4 bays have an extra tall door and interior, allowing for an oversized vehicle.
- Workshop area, perfect for storing tools, bikes etc.
- An enclosed staircase offers easy attic access.

## 5367 Square Feet

All Plans Copyrighted and subject to change. Room dimensions are approximate.