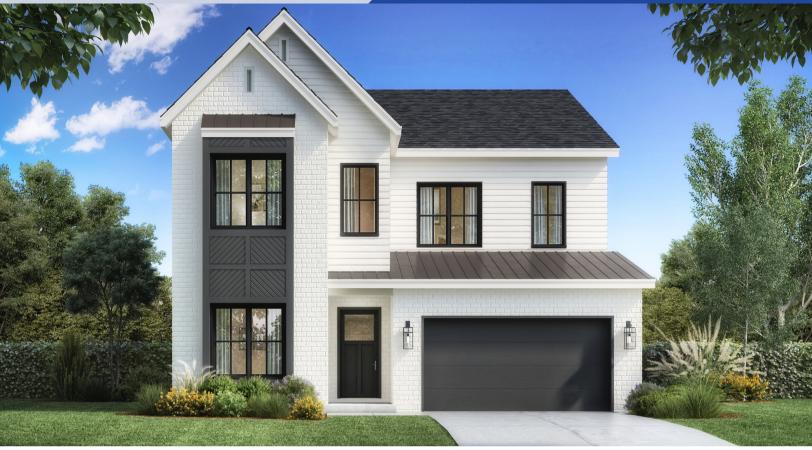

# The Heights

### 610 E 25TH STREET

#### 4,574 SQUARE FEET ON AN ALLEY ACCESS LOT

- Stunning new design with 4 bedrooms, 4 baths and an extra deep 2 car garage
- Guest suite that could serve as a second study, with a walk-in closet and a full bath
- Study with double French doors, located near the kitchen and family room
- Huge covered outdoor living space that spans the back of the home
- Open family room with a sliding Western wall of windows
- Fabulous kitchen with high-end appliances and tons of storage space
- Primary suite on the second floor, with a spa bath including a large soaking tub, and a spacious closet
- Gameroom upstairs, plus 2 large storage spaces
- Two additional secondary bedrooms up, with huge closets and ensuite baths.
- Backyard measures 50' x 26'--plenty of room for a pool, plus alley access makes future pool construction easier!
- Zoned to the top-rated Field Elementary school