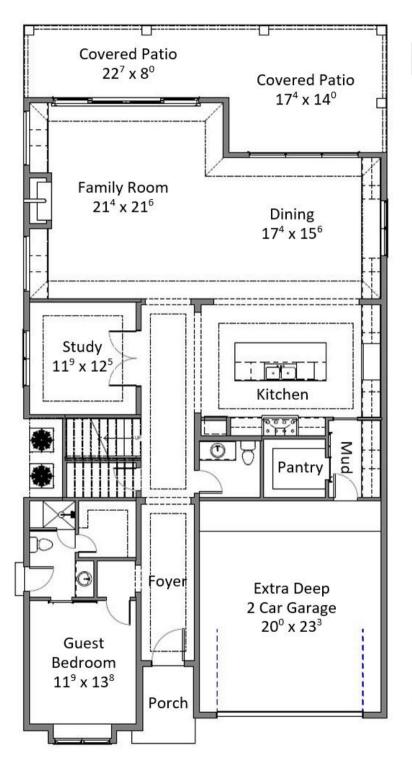

#### 4,574 SQUARE FEET ON AN ALLEY ACCESS LOT

- Stunning new design with 4 bedrooms, 4 baths and an extra deep 2 car garage
- Guest suite that could serve as a second study, with a walk-in closet and a full bath
- Study with double French doors, located near the kitchen and family room
- Huge covered outdoor living space that spans the back of the home
- Open family room with a sliding Western wall of windows
- Fabulous kitchen with high-end appliances and tons of storage space
- Primary suite on the second floor, with a spa bath including a large soaking tub, and a spacious closet
- Gameroom upstairs, plus 2 large storage spaces
- Two additional secondary bedrooms up, with huge closets and ensuite baths.
- Backyard measures 50' x 26'--plenty of room for a pool, plus alley access makes future pool construction easier!
- Zoned to the top-rated Field Elementary school