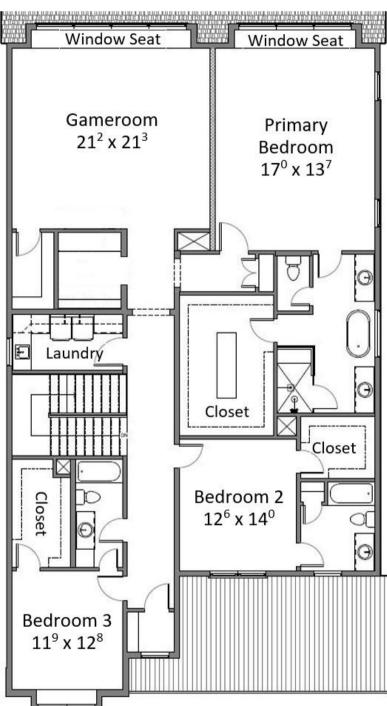

#### 4,574 SQUARE FEET ON AN ALLEY ACCESS LOT

- Stunning new design with 4 bedrooms, 4 baths and an extra deep 2 car garage
- Guest suite that could serve as a second study, with a walk-in closet and a full bath
- Study with double French doors, located near the kitchen and family room
- Huge covered outdoor living space that spans the back of the home
- Open family room with a sliding Western wall of windows
- Fabulous kitchen with high-end appliances and tons of storage space
- Primary suite on the second floor, with a spa bath including a large soaking tub, and a spacious closet
- Gameroom upstairs, plus 2 large storage spaces
- Two additional secondary bedrooms up, with huge closets and ensuite baths.
- Backyard measures 50' x 26'--plenty of room for a pool, plus alley access makes future pool construction easier!
- Zoned to the top-rated Field Elementary school