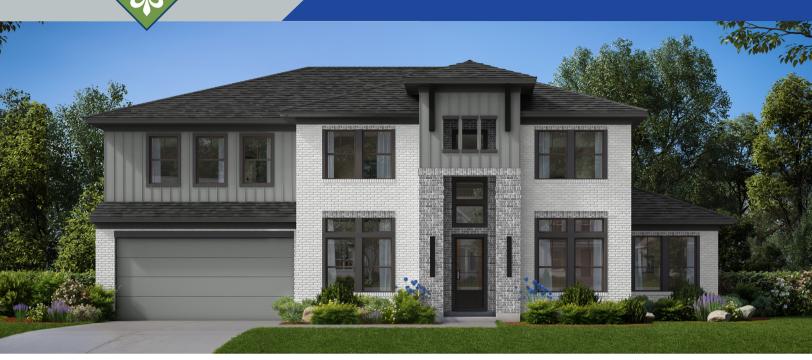

## 508 WHITETAIL RUN

## 4,972 SQUARE FEET ON A 11,531 SQ. FT. HOMESITE

- Jamestown's model home, with five bedrooms, 5.5 baths and a 4-car tandem garage
- Primary and guest suite on the first floor
- Study with double French doors at the front of the home
- Family room with a cathedral ceiling
- Island kitchen with a huge pantry
- Informal dining room at the back of the home with windows on two walls
- Downstairs gameroom with an adjacent pool bath
- Spacious covered patio with a cathedral ceiling
- Primary suite with a cathedral ceiling, spa bath with a mirrored dressing area, and a huge closet with two spaces for his/hers areas
- Three bedrooms upstairs, each with spacious closets and ensuite baths
- Media and a flex room upstairs

## 508 Whitetail Run Conroe, TX 77304