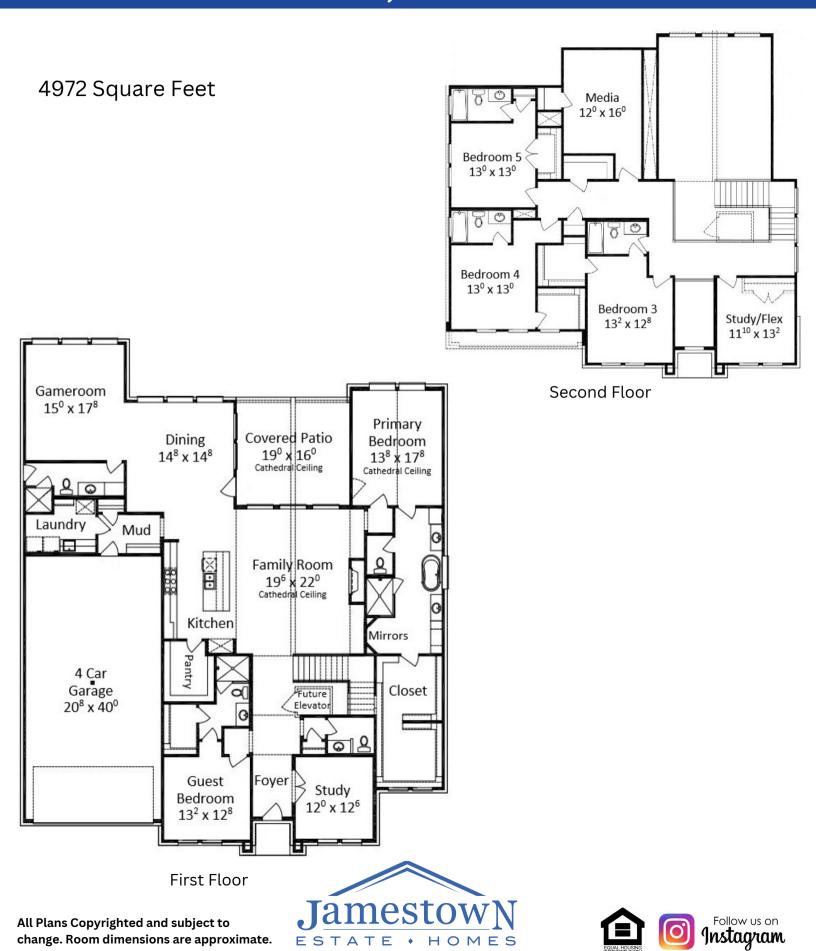

## 4,972 SQUARE FEET ON A 11,531 SQ. FT. HOMESITE

- Jamestown's model home, with five bedrooms, 5.5 baths and a 4-car tandem garage
- Primary and guest suite on the first floor
- Study with double French doors at the front of the home
- Family room with a cathedral ceiling
- Island kitchen with a huge pantry
- Informal dining room at the back of the home with windows on two walls
- Downstairs gameroom with an adjacent pool bath
- Spacious covered patio with a cathedral ceiling
- Primary suite with a cathedral ceiling, spa bath with a mirrored dressing area, and a huge closet with two spaces for his/hers areas
- Three bedrooms upstairs, each with spacious closets and ensuite baths
- Media and a flex room upstairs